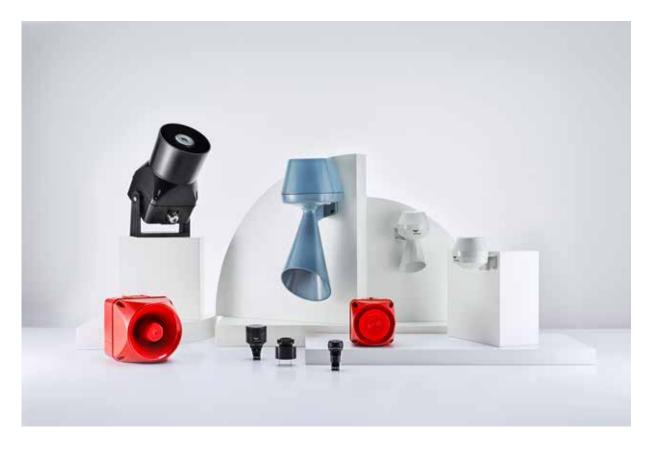

## Audible signalling devices

Loud is not smart. This is why Auer Signal's range of audible signalling devices offers the right volume and tonality for each application: with its cost-efficient, electromechanical horns, electronic multi-tone alarm sounders which allow you to select individual tones, as well as piezo buzzers, Auer Signal offers the perfect audible signal solution for any area of application. What's more, UL certification means that these solutions can be used anywhere in the world.

#### 127 DB - THE LOUDEST MULTI-TONE ALARM SOUNDER

The infinitely adjustable Series A multi-tone alarm sounder is made of high-quality polycarbonate and has a range of up to 1200 metres.

#### ELECTROMECHANICAL SIGNAL HORNS

With a typical horn tone for use in a wide range of applications in building technology and industry, it is available in plastic or even with die-cast aluminium housing.