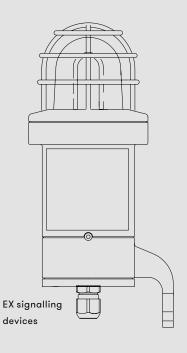

# Explosion-proof signalling devices

There is no room for compromise in potentially explosive, industrial environments. The only option in this case is high-quality explosion-proof signalling devices. Auer Signal offers an extensive range of visual and audible explosion-proof signalling devices for use in gas and dust explosion endangered atmospheres in zones 1 and 21, such as in the chemical industry, refineries, on oil rigs and ships, as well as in sewage technology.

AUDIBLE ATEX DEVICES

Audible ATEX devices from Auer Signal include multi-tone sirens and signal horns. Our explosion proof devices meet the highest quality standards for ATEX.

VISUAL ATEX DEVICES

For visual signalling in potentially explosive atmospheres you can rely on Auer Signal's expertise. The beacons are available in various colours and comply with ATEX standards.