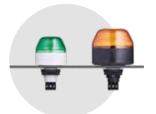

## Signal towers

Signal towers are indispensable in mechanical and systems engineering, logistics and building technology, as well as in many other industry sectors. The criteria which Auer Signal signal towers must meet include quality, performance, variability and reliability in demanding industrial conditions. Signal towers from Auer Signal boast the highest quality, high power LEDs for exceptional brightness and solutions for all applications. Our product portfolio includes modular as well as compact signal towers. The configurator on our website allows individual configurations of the tower lights.

#### HALF-DOME

Signal tower for wall mounting in the corresponding design for 180-degree brightness – ideal for buildings and industrial applications.