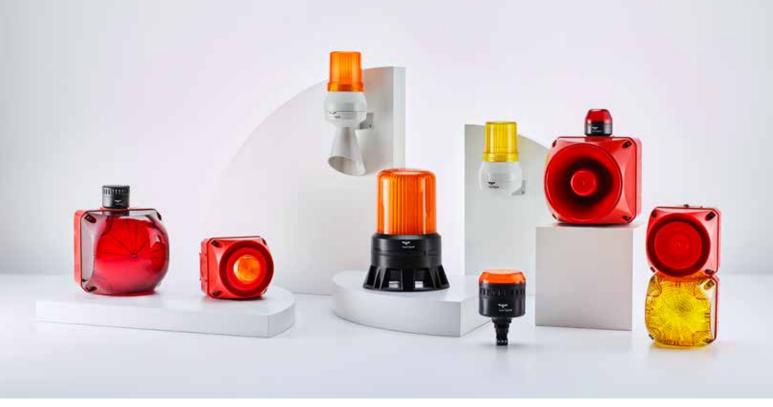

## Visual signalling devices

Developed using the latest LED technology and innovative lens design, Auer Signal signal beacons are distinguished by the highest signalling effect in all directions with an exceptionally high degree of impact resistance and international applicability with UL certifications and degrees of protection up to IP69. The signal beacons are available in both LED and Xenon technology that ensure high visibility, even in particularly bright environments (e.g. sunlight).

## Audible signalling devices

Loud is not smart. This is why Auer Signal's range of audible signalling devices offers the right volume and tonality for each application: with its cost-efficient, electromechanical horns, electronic multi-tone alarm sounders which allow you to select individual tones, as well as piezo buzzers, Auer Signal offers the perfect audible signal solution for any area of application. What's more, UL certification means that these solutions can be used anywhere in the world.

## Visual-audible signalling devices

Light and tone – some applications require this combination to ensure the required level of safety. The comprehensive and intelligent range of visual-audible signalling devices has impressed production managers, safety inspectors and buyers alike.