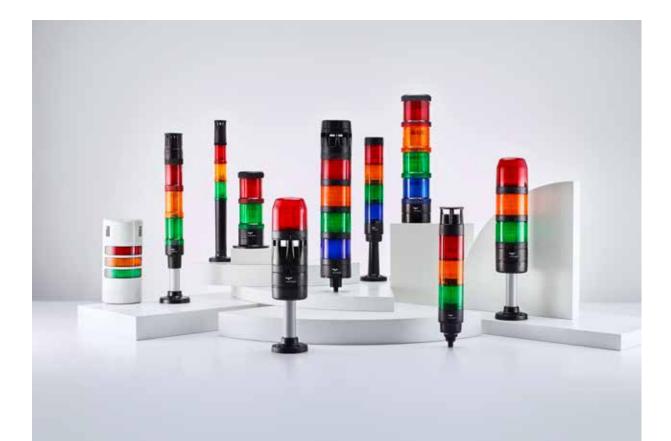

## Signal towers

Signal towers are indispensable in mechanical and systems engineering, logistics and building technology, as well as in many other industry sectors. The criteria which Auer Signal signal towers must meet include quality, performance, variability and reliability in demanding industrial conditions. Signal towers from Auer Signal boast the highest quality, high power LEDs for exceptional brightness and solutions for all applications. Our product portfolio includes modular as well as compact signal towers. The configurator on our website allows individual configurations of the tower lights.

#### PC7

The signal tower PC7 (Modul-Perfect 70) is the most versatile signal tower with up to 7 positions.

#### CT5

The cost-optimised CT5 has the same central contacting as the PC7, but was developed exclusively for 24V DC operation. For standard applications where high quality and an attractive price are required, the CT5 is the right choice.