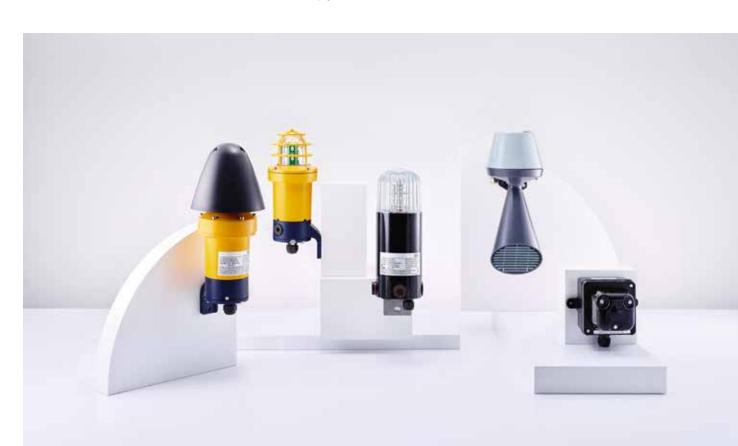

## Visual signalling devices

Developed using the latest LED technology and innovative lens design, Auer Signal signal beacons are distinguished by the highest signalling effect in all directions with an exceptionally high degree of impact resistance and international applicability with UL certifications and degrees of protection up to IP69. The signal beacons are available in both LED and Xenon technology that ensure high visibility, even in particularly bright environments (e.g. sunlight).

#### **R SERIES - THE LED DESIGN POWERHOUSE**

The new R Series is the brightest beacon in its category and is especially designed for maximum signalling effect. It is available in two lens designs (high/compact).

#### M22 PANEL MOUNT BEACONS

The most comprehensive M22 builtin signal device series is available in three sizes: Ø 30 mm, Ø 45 mm and Ø 65 mm

### MULTIFUNCTION BEAONCS

The solution for the greatest flexibility. One beacon, different colours or functions. Depending on the model up to 7 colours or 15 functions are possible.

Developed for use in extreme conditions (IP67 & IP69) and also available as M12 multifunction model with 5-pin connector for simple plug&play installation.