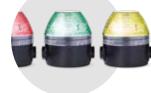

## Visual signalling devices

Developed using the latest LED technology and innovative lens design, Auer Signal signal beacons are distinguished by the highest signalling effect in all directions with an exceptionally high degree of impact resistance and international applicability with UL certifications and degrees of protection up to IP69. The signal beacons are available in both LED and Xenon technology that ensure high visibility, even in particularly bright environments (e.g. sunlight).

### MULTIFUNCTION BEAONCS

The solution for the greatest flexibility. One beacon, different colours or functions. Depending on the model up to 7 colours or 15 functions are possible.

Developed for use in extreme conditions (IP67 & IP69) and also available as M12 multifunction model with 5-pin connector for simple plug&play installation.