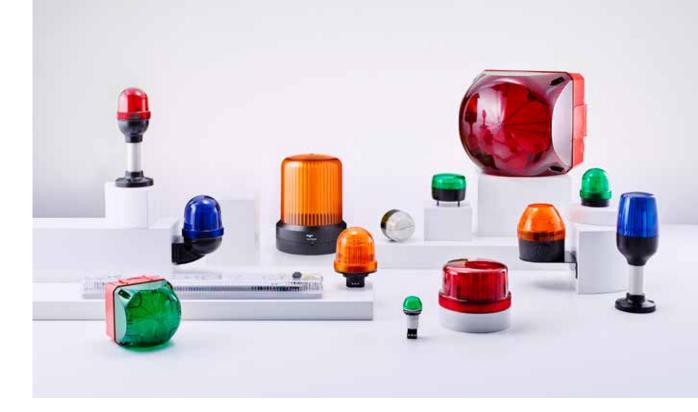

## Visual signalling devices

Developed using the latest LED technology and innovative lens design, Auer Signal signal beacons are distinguished by the highest signalling effect in all directions with an exceptionally high degree of impact resistance and international applicability with UL certifications and degrees of protection up to IP69. The signal beacons are available in both LED and Xenon technology that ensure high visibility, even in particularly bright environments (e.g. sunlight).

#### **R SERIES - THE LED DESIGN POWERHOUSE**

The new R Series is the brightest beacon in its category and is especially designed for maximum signalling effect. It is available in two lens designs (high/compact).

#### M22 PANEL MOUNT BEACONS

The most comprehensive M22 builtin signal device series is available in three sizes: Ø 30 mm, Ø 45 mm and Ø 65 mm

### MULTIFUNCTION BEAONCS

The solution for the greatest flexibility. One beacon, different colours or functions. Depending on the model up to 7 colours or 15 functions are possible.

Developed for use in extreme conditions (IP67 & IP69) and also available as M12 multifunction model with 5-pin connector for simple plug&play installation.