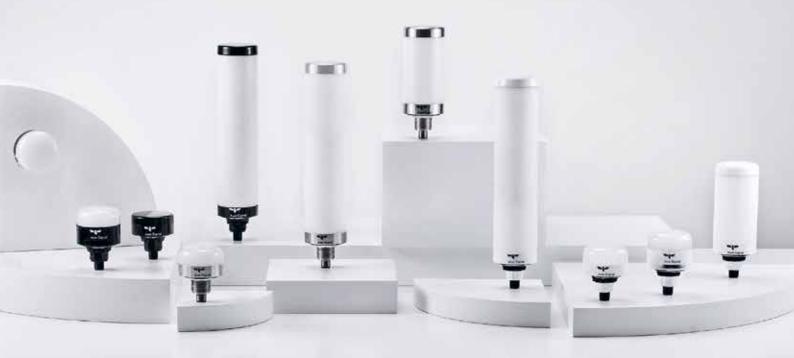

# Smart Signaling 50

New product family rolling out throughout 2025

The redefinition of industrial signaling M22 panel mount Smart Signaling Family / Electronic modularity – <u>multicolor & multifunction</u> capabilities / <u>Superior signaling performance</u> compared to competitors / Innovative built-in features: <u>Smart Control</u>, <u>Smart Diagnostics & System Protection</u> / 3 Feature Lines: <u>Basic, Standard & IO-Link</u> / 3 Design Lines: <u>Black</u>, <u>White & Stainless Steel</u>

Each series is available in three design lines