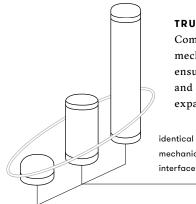

#### Immediate Installation

TRUE PLUG AND PLAY Complete electronic and mechanical compatibility ensures effortless upgrades and simplifies system expansion

identical mechanical Simplified installation thanks to M22 threaded mount and M12 pin plug

• no drilling template

• minimum training required