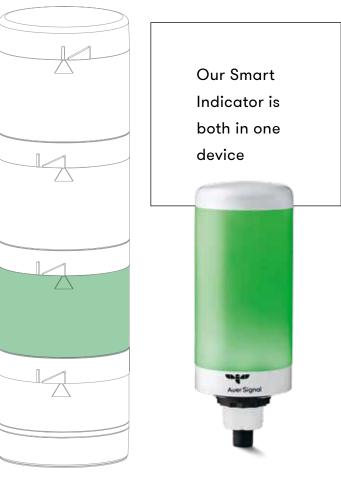

#### Beacon or mini-tower?

The signaling area of our Smart Indicator exceeds the size of a single tower light module, while maintaining a more compact overall footprint. The lens design prevents false signaling caused by external light sources, ensuring reliable operation. Additionally, our Smart Signaling 50 series delivers industry-leading color fidelity and saturation, with precise color consistency — red remains vivid red, and green stays true green under all conditions.