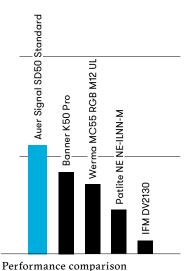

## Superior performance compared to competing products

Auer Signal's Basic line of the Smart Dot 50 is 4x brighter than comparable products. Reference values are based on test conditions using green light at 24V DC, with thermal stabilization at room temperature.

Basic line (discrete LED)

Standard line (RGB LED)

Unique in the Signaling Market