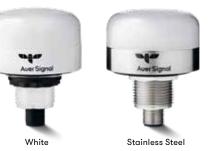

# Smart Signaling 50

New product family rolling out throughout 2025

The redefinition of industrial signaling M22 panel mount Smart Signaling Family / Electronic modularity – <u>multicolor & multifunction</u> capabilities / <u>Superior signaling performance</u> compared to competitors / Innovative built-in features: <u>Smart Control</u>, <u>Smart Diagnostics & System Protection</u> / 3 Feature Lines: <u>Basic, Standard & IO-Link</u> / 3 Design Lines: <u>Black</u>, <u>White & Stainless Steel</u>

Each series is available in three design lines