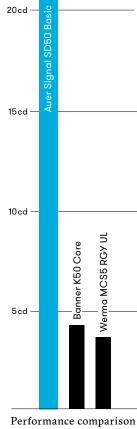

## Superior performance compared to competing products

Auer Signal's Basic line of the Smart Dot 50 is 4x brighter than comparable products. Reference values are based on test conditions using green light at 24V DC, with thermal stabilization at room temperature.

Basic line (discrete LED)

Standard line (RGB LED)

Unique in the Signaling Market