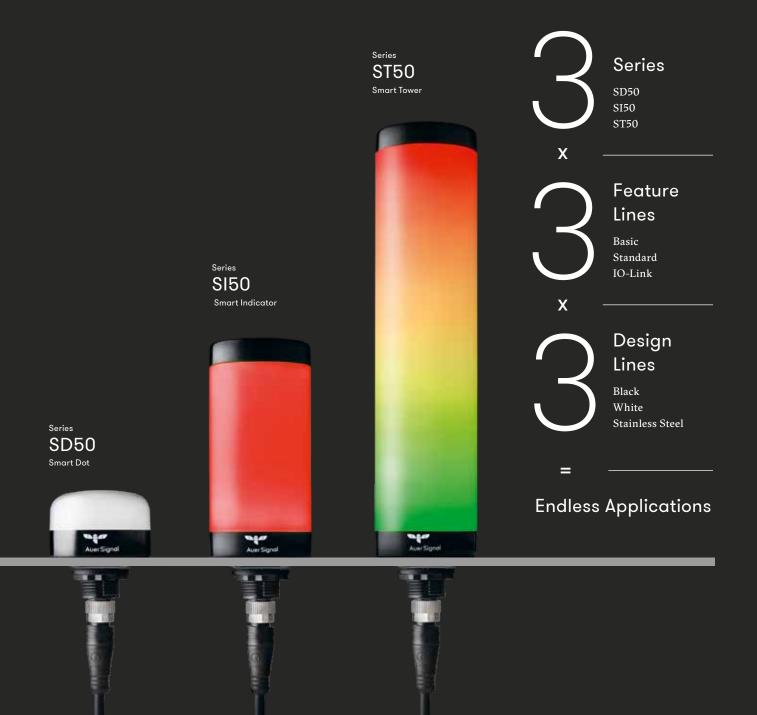

# Smart Signaling 50

New product family rolling out throughout 2025

The redefinition of industrial signaling M22 panel mount Smart Signaling Family / Electronic modularity – <u>multicolor & multifunction</u> capabilities / <u>Superior signaling performance</u> compared to competitors / Innovative built-in features: <u>Smart Control</u>, <u>Smart Diagnostics & System Protection</u> / 3 Feature Lines: <u>Basic, Standard & IO-Link</u> / 3 Design Lines: <u>Black</u>, <u>White & Stainless Steel</u>

Each series is available in three design lines