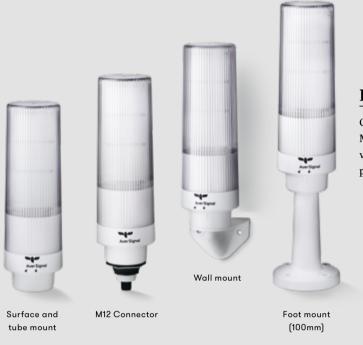

## Reduced. Focused. To the Core.

Our monolithic entry-level 60mm signal tower MT60 is designed to cost, and minimizes your SKUs while meeting your aesthetic demands. It comes preassembled – just plug and play.