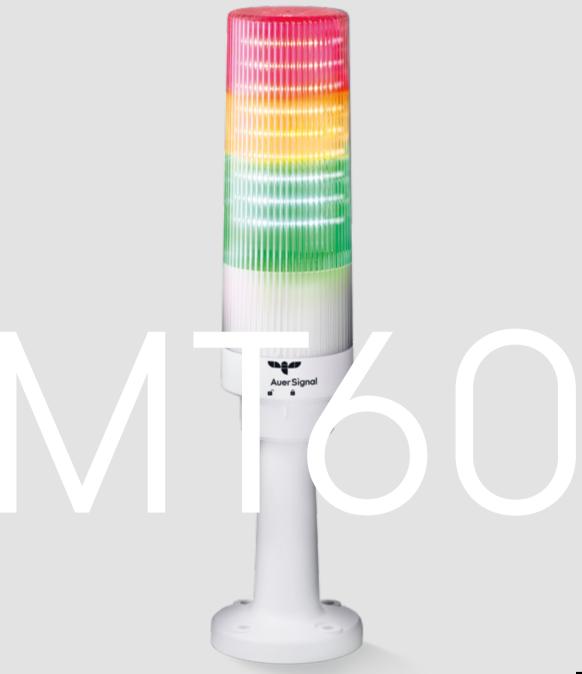

## Reduced. Focused. To the Core.

Our monolithic entry-level 60mm signal tower MT60 is designed to cost, and minimizes your SKUs while meeting your aesthetic demands. It comes preassembled – just plug and play.

## For your aesthetic requirements

The transparent lens design and colored LEDs let the MT60 disappear when it's not activated. Therefore this minimalistic concept is especially suitable for:

Pharmaceutical Laboratories / Printers / Office like manufacturing areas /